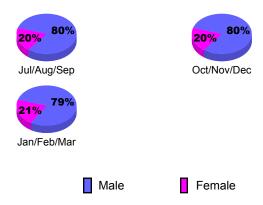

-2009         |                  |                  |  |  |
|             | Net<br>Memb | Actual<br>New | Actual<br>Dropped | Gain/<br>Loss of | Gain/<br>Loss of |  |  |
| Month       | Goal        | <u>Memb</u>   | <u>Memb</u>       | <u>Memb</u>      | <u>Memb</u>      |  |  |
| Jul/Aug/Sep | 15          | 24            | -23               | 1                | -49              |  |  |
| Oct/Nov/Dec | 30          | 10            | -15               | -5               | -24              |  |  |
| Jan/Feb/Mar | 25          | 48            | -41               | 7                | -19              |  |  |
| Totals      | 70          | 82            | -79               | 3                | -92              |  |  |



## **Gender Comparison 2009-2010**

Oct/Nov/Dec

Jan/Feb/Mar

Previous Year