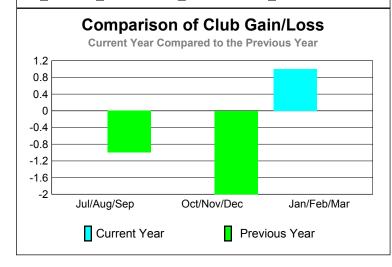

-20

-30

-40

-50

Jul/Aug/Sep

Current Year

## YTD Status Quo Clubs 2009-2010

Status Quo Clubs Compared to Status Quo Members

6
4
2
0
-2
-4
-6

Jul/Aug/Sep Oct/Nov/Dec Jan/Feb/Mar

Status Quo Clubs Total Status Quo Members

| <u> </u>    |             |               |                   |                  |                  |  |  |
|-------------|-------------|---------------|-------------------|------------------|------------------|--|--|
|             |             | Member        | Membership        |                  |                  |  |  |
|             |             | 200           | 2008-2009         |                  |                  |  |  |
|             | Net<br>Memb | Actual<br>New | Actual<br>Dropped | Gain/<br>Loss of | Gain/<br>Loss of |  |  |
| Month       | Goal        | <u>Memb</u>   | <u>Memb</u>       | <u>Memb</u>      | <u>Memb</u>      |  |  |
| Jul/Aug/Sep | 15          | 24            | -23               | 1                | -49              |  |  |
| Oct/Nov/Dec | 30          | 10            | -15               | -5               | -24              |  |  |
| Jan/Feb/Mar | 25          | 48            | -41               | 7                | -19              |  |  |
| Totals      | 70          | 82            | -79               | 3                | -92              |  |  |